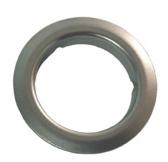

# **TR78**

Fits: 1-1/8" diameter cabinet locks

Drilled hole size: 1-3/16"

Material: Brass

TR78 Finish: US26D (satin chrome), US3 (polished brass), US10B (oil rubbed bronze), US19 (flat black) Use with: 700, 800, 850, 950, 721, 725, 754, 854, 777,

888, 931, L72, L78, L92

Use of **TR78** requires 1-3/16" diameter hole.