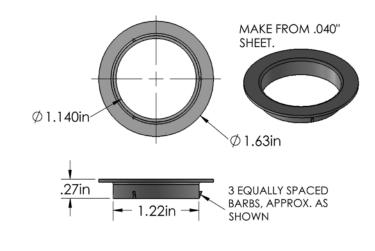

# **TR78**

Fits: 1-1/8" diameter cabinet locks

Drilled hole size: 1-3/16"

Material: Brass

TR78 Finish: US26D (satin chrome), US3 (polished brass), US10B (oil rubbed bronze), US19 (flat black) Use with: 700, 800, 850, 950, 721, 725, 754, 854, 777,

888, 931, L72, L78, L92

Use of **TR78** requires 1-3/16" diameter hole.