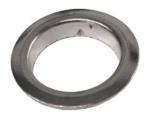

## TR1256

Fits: 7/8" barrel diameter cabinet locks

Drilled hole size: 15/16"

Material: Brass

**TR1256 Finish: US26D** (satin chrome), **US4** (satin brass), **US10B** (oil rubbed bronze), **US19** (flat black) **Use with:** 100, 200, N078, 999, 998, 500, 600, R078,

997, 996, L20V

Use of **TR1256** requires 15/16" diameter hole.