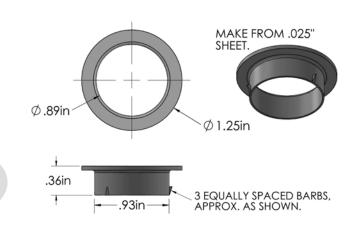

## TR1256

Fits: 7/8" barrel diameter cabinet locks

Drilled hole size: 15/16"

Material: Brass

**TR1256 Finish: US26D** (satin chrome), **US4** (satin brass), **US10B** (oil rubbed bronze), **US19** (flat black) **Use with:** 100, 200, N078, 999, 998, 500, 600, R078,

997, 996, L20V

Use of **TR1256** requires 15/16" diameter hole.