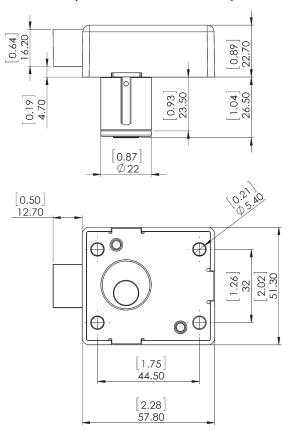

# **DIMENSIONS**

### **E5D** (SPRING DEADBOLT)

## **E5L** (SPRING LATCHBOLT)

[2.28]

57.80