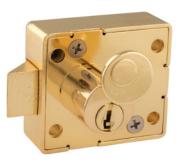

# E<sub>5</sub>L

**Function:** Spring loaded latch bolt. Right-Hand.

Item#: E5L-RH-US3-KA2 (keyed alike #2) Item#: E5L-RH-US3-CUST (custom keyed)

Keyblank: KBCR-5-NP Cut key #2: KBCR-KA2-NP Custom cut key: KBCR-5-CUST