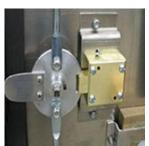

# **E5 SERIES**

Enclosure Lock for NEMA Metal Traffic Control Boxes CR Keyway, with Key #2 As installed on inside of metal cabinet door.

# **TYPICAL INSTALLATION**

As installed on inside of metal cabinet door.