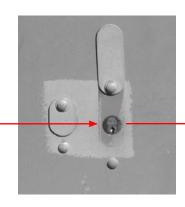

ed alike #2. Custom keyed alike, keyed different or masterkeyed available.

#### **INCLUDED ACCESSORIES**

2 keys per lock



# E<sub>5</sub>L

**Function:** Spring loaded latch bolt. Right-Hand.

Item#: E5L-RH-US3-KA2 (keyed alike #2) Item#: E5L-RH-US3-CUST (custom keyed)

Keyblank: KBCR-5-NP Cut key #2: KBCR-KA2-NP Custom cut key: KBCR-5-CUST

WARNING: This product can expose you to chemicals including chromium, which is known to the State of California to cause cancer and birth defects or other reproductive harm. For more information go to www.P65Warnings.ca.gov.



# **E5 SERIES**

# Enclosure Lock for NEMA Metal Traffic Control Boxes CR Keyway, with Key #2

# **DIMENSIONS**

### **E5D** (SPRING DEADBOLT)



## **E5L** (SPRING LATCHBOLT)



[2.28]

57.80

# **TYPICAL INSTALLATION**







As installed on inside of metal cabinet door.