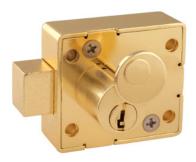

## E<sub>5</sub>D

**Function:** Spring loaded latch bolt [square latch], Right-Hand

Item#: E5D-RH-US3-KA2 (keyed alike #2)
Item#: E5D-RH-US3-CUST (custom keyed)

Keyblank: KBCR-5-NP Cut key #2: KBCR-KA2-NP Custom cut key: KBCR-5-CUST