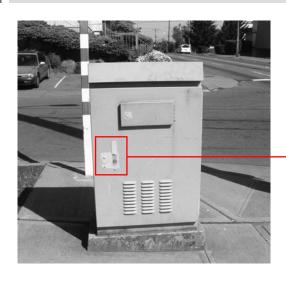

eyed alike #2. Custom keyed alike, keyed different or masterkeyed available.

#### **INCLUDED ACCESSORIES**

2 keys per lock



# E<sub>5</sub>L

**Function:** Spring loaded latch bolt. Right-Hand.

Item#: E5L-RH-US3-KA2 (keyed alike #2) Item#: E5L-RH-US3-CUST (custom keyed)

Keyblank: KBCR-5-NP Cut key #2: KBCR-KA2-NP Custom cut key: KBCR-5-CUST

WARNING: This product can expose you to chemicals including chromium, which is known to the State of California to cause cancer and birth defects or other reproductive harm. For more information go to www.P65Warnings.ca.gov.



# **E5 SERIES**

# Enclosure Lock for NEMA Metal Traffic Control Boxes CR Keyway, with Key #2

# **DIMENSIONS**

### **E5D** (SPRING DEADBOLT)



## **E5L** (SPRING LATCHBOLT)



[2.28]

57.80

# **TYPICAL INSTALLATION**







As installed on inside of metal cabinet door.