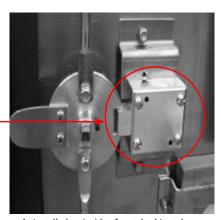

alike #2. Custom keyed alike, keyed different or masterkeyed available.

#### **INCLUDED ACCESSORIES**

2 keys per lock



# E<sub>5</sub>L

**Function:** Spring loaded latch bolt. Right-Hand.

Item#: E5L-RH-US3-KA2 (keyed alike #2) Item#: E5L-RH-US3-CUST (custom keyed)

Keyblank: KBCR-5-NP Cut key #2: KBCR-KA2-NP Custom cut key: KBCR-5-CUST

WARNING: This product can expose you to chemicals including chromium, which is known to the State of California to cause cancer and birth defects or other reproductive harm. For more information go to www.P65Warnings.ca.gov.



# **E5 SERIES**

# Enclosure Lock for NEMA Metal Traffic Control Boxes CR Keyway, with Key #2

# **DIMENSIONS**

### **E5D** (SPRING DEADBOLT)



## **E5L** (SPRING LATCHBOLT)



[2.28]

57.80

# **TYPICAL INSTALLATION**







As installed on inside of metal cabinet door.