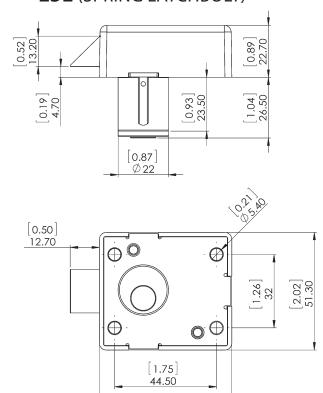

# **KEYING INFORMATION**

**Stock keying:** Keyed alike #2. Custom keyed alike, keyed different or masterkeyed available.

#### **INCLUDED ACCESSORIES**

2 keys per lock



# E<sub>5</sub>L

**Function:** Spring loaded latch bolt. Right-Hand.

Item#: E5L-RH-US3-KA2 (keyed alike #2) Item#: E5L-RH-US3-CUST (custom keyed)

Keyblank: KBCR-5-NP Cut key #2: KBCR-KA2-NP Custom cut key: KBCR-5-CUST

WARNING: This product can expose you to chemicals including chromium, which is known to the State of California to cause cancer and birth defects or other reproductive harm. For more information go to www.P65Warnings.ca.gov.



# **E5 SERIES**

# Enclosure Lock for NEMA Metal Traffic Control Boxes CR Keyway, with Key #2

# **DIMENSIONS**

### **E5D** (SPRING DEADBOLT)



## **E5L** (SPRING LATCHBOLT)



[2.28]

57.80

# **TYPICAL INSTALLATION**







As installed on inside of metal cabinet door.