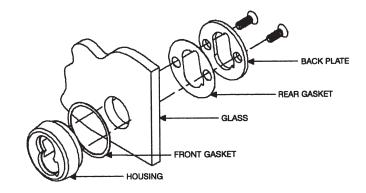

## **DIMENSIONS | TYPICAL INSTALLATION**

**Note:** Lock can be adjusted for use on different material thicknesses by using an "O" ring or changing the screw length. The 723S ships standard with 3 screw sizes (7/16", 3/4" and 1").