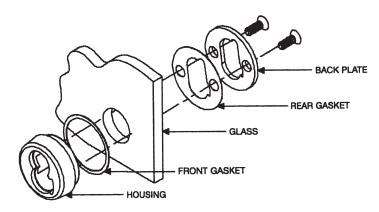

## SFIC: Sliding Door Cylinder Housing

core cylinders

#### **SPECIFICATIONS**

Retrofits: Best 4S

**Function:** For use on bypassing sliding doors. Core acts as stop for interior sliding door.

Material: Zinc die cast Finish: 26D or US26

#### **INCLUDED ACCESSORIES**

Screws: Includes 3 sizes of screws (7/16", 3/4" and 1") to adapt lock for use on varying material thicknesses