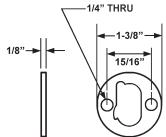

## **DIMENSIONS | TYPICAL INSTALLATION**

**Note:** Lock can be adjusted for use on different material thicknesses by using an "O" ring or changing the screw length. The 723S ships standard with 3 screw sizes (7/16", 3/4" and 1").