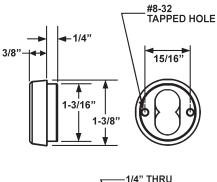

## **DIMENSIONS | TYPICAL INSTALLATION**

**Note:** Lock can be adjusted for use on different material thicknesses by using an "O" ring or changing the screw length. The 723S ships standard with 3 screw sizes (7/16", 3/4" and 1").