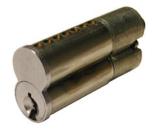

#### 207S Series Cores for use with 723S

• 207S Series 7-pin SFIC cylinder

| AVAILABLE KEYWAYS |   |   |   |   |   |    |    |        |
|-------------------|---|---|---|---|---|----|----|--------|
|                   | 5 | > | Ş | 7 | 5 | 5  | 7  | 5      |
|                   | Α | В | C | D | Е | F  | G  | н      |
|                   | 7 | 3 | 7 | 7 | > | }  | 5  | }      |
|                   | J | К | L | м | O | 10 | 1D | KMT300 |