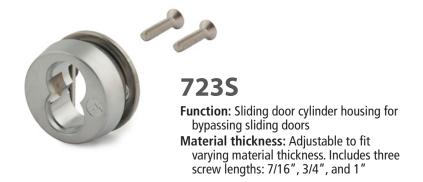

# **723S**

## SFIC: Sliding Door Cylinder Housing

core cylinders

#### **SPECIFICATIONS**

Retrofits: Best 4S

**Function:** For use on bypassing sliding doors. Core acts as stop for interior sliding door.

Material: Zinc die cast Finish: 26D or US26

#### **INCLUDED ACCESSORIES**

Screws: Includes 3 sizes of screws (7/16", 3/4" and 1") to adapt lock for use on varying material thicknesses