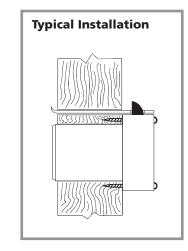

**STRIKE INSTALLATION:** Line up center mark on latch with center mark on strike for correct strike placement.