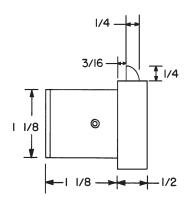

## **Included Accessories:**

- 2 10-350 spacers
- 1 725-1 spacer for 6-pin cores
- 1 850-210 lipped strike
- 1 725-PA plastic thumbturn
- 4 lock mounting screws

**Spacer options** Note: use of spacers and strikes depends on application and material thickness.