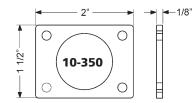

## **Included Accessories:**

- 2 10-350 spacers
- 1 725-1 spacer for 6-pin cores
- 1 850-210 lipped strike
- 1 725-PA plastic thumbturn
- 4 lock mounting screws

**Spacer options** Note: use of spacers and strikes depends on application and material thickness.