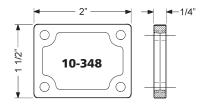

## **Included Accessories:**

- 2 10-350 spacers
- 1 725-1 spacer for 6-pin cores
- 1 850-210 lipped strike
- 1 725-PA plastic thumbturn
- 4 lock mounting screws

**Spacer options** Note: use of spacers and strikes depends on application and material thickness.