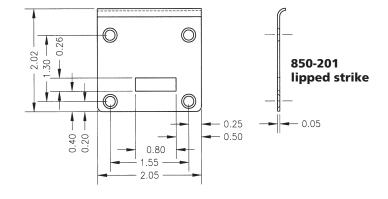

## **Included Accessories:**

- 2 10-350 spacers
- 1 725-1 spacer for 6-pin cores
- 1 850-210 lipped strike
- 1 725-PA plastic thumbturn
- 4 lock mounting screws

**Spacer options** Note: use of spacers and strikes depends on application and material thickness.

**STRIKE INSTALLATION:** Line up center mark on latch with center mark on strike for correct strike placement.