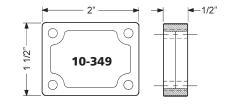

## **Included Accessories:**

- 2 10-350 spacers
- 1 725-1 spacer for 6-pin cores
- 1 850-210 lipped strike
- 1 725-PA plastic thumbturn
- 4 lock mounting screws

**Spacer options** Note: use of spacers and strikes depends on application and material thickness.