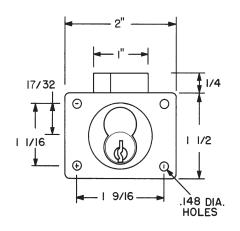

## 950 SFIC Deadlatching Drawer Lock

See box to right — for correct strike placement.

## IMPORTANT NOTE FOR LOCK AND STRIKE INSTALLATION:

Be sure and position barrel/cylinder and bolt for desired handing before drilling hole for lock. The position of the barrel/cylinder relative to the lock body is different for each or the four available handings. It is critical to configure the lock for the correct handing before starting installation.