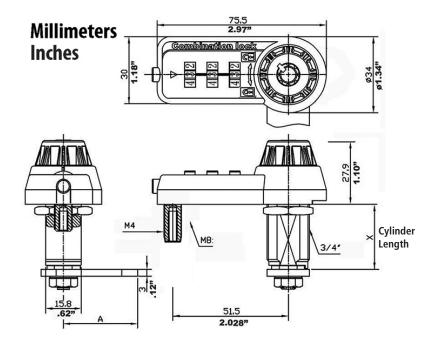

**Installation:** Can be installed vertically (door) or horizontally (drawer).

Barrel diameter: 3/4"

Cylinder lengths: 5/8", 7/8" or 1-1/8"

Body: Heavy duty die cast metal construction

Cam: Includes dual hole, 1-1/2" long straight cam

for use in door or drawer applications.

Cam rotation: 90° stop cam placement allows cam to rotate 90° to the left or right.

Finish: Chrome (7440L also available in Black)

Packaged: 20 per box / 100 per case

#### **INCLUDED ACCESSORIES**

Pronged wood washer, fixing nut, 90° stop cam, cam screw and lock washer, 1-1/2" dual hole, straight cam.