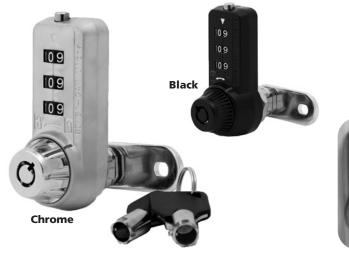

# ► **7440** Combi-Cam Ultra<sup>TM</sup> (Dual Access)

| Item                                                                                          | Finish                         | Cyl.<br>Length | Fits Max.<br>Material<br>Thickness | Override<br>Key Code | Function                                                                                                    |
|-----------------------------------------------------------------------------------------------|--------------------------------|----------------|------------------------------------|----------------------|-------------------------------------------------------------------------------------------------------------|
| 7440S-KA374                                                                                   | Chrome                         | 5/8"           | 3/8"                               | #KA374               | 3-dial combination cam/locker lock with key override and code retrieval. Up to 1,000 possible combinations. |
| 7440M-KA374                                                                                   | Chrome                         | 7/8"           | 5/8"                               | #KA374               |                                                                                                             |
| 7440L-KA374                                                                                   | Chrome                         | 1-1/8"         | 7/8"                               | #KA374               |                                                                                                             |
| 7440L-BLK-KA168                                                                               | Black                          | 1-1/8"         | 7/8"                               | #KA168               |                                                                                                             |
| Override Keys are NOT included with locks — order separately as required (sold as a set of 2) |                                |                |                                    |                      |                                                                                                             |
| 7440-KEYS-168                                                                                 | Override keys, #168 (set of 2) |                |                                    |                      |                                                                                                             |

## **SPECIFICATIONS**

**Keyless/Combination**: 3-dial combination cam/ locker lock with key override and code retrieval capability offering convenient keyless access.

**Resettable:** Set the combination in three easy steps. Up to 1,000 possible combinations.

#### **KEYING INFORMATION**

**Keyway:** Tubular keyway. The Override Key allows for override or retreival of the current combination. One key controls all locks in the same key code group.

Keys: Override keys are NOT included with locks. Order separately as required.

Override keying: Keyed alike