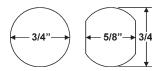

# ► **7440** Combi-Cam Ultra<sup>TM</sup> (Dual Access)

| Item                                                                                          | Finish                         | Cyl.<br>Length | Fits Max.<br>Material<br>Thickness | Override<br>Key Code | Function                                                                                                    |
|-----------------------------------------------------------------------------------------------|--------------------------------|----------------|------------------------------------|----------------------|-------------------------------------------------------------------------------------------------------------|
| 7440S-KA374                                                                                   | Chrome                         | 5/8"           | 3/8"                               | #KA374               | 3-dial combination cam/locker lock with key override and code retrieval. Up to 1,000 possible combinations. |
| 7440M-KA374                                                                                   | Chrome                         | 7/8"           | 5/8"                               | #KA374               |                                                                                                             |
| 7440L-KA374                                                                                   | Chrome                         | 1-1/8"         | 7/8"                               | #KA374               |                                                                                                             |
| 7440L-BLK-KA168                                                                               | Black                          | 1-1/8"         | 7/8"                               | #KA168               |                                                                                                             |
| Override Keys are NOT included with locks — order separately as required (sold as a set of 2) |                                |                |                                    |                      |                                                                                                             |
| 7440-KEYS-168                                                                                 | Override keys, #168 (set of 2) |                |                                    |                      |                                                                                                             |

**Installation:** Can be installed vertically (door) or horizontally (drawer).

Barrel diameter: 3/4"

Cylinder lengths: 5/8", 7/8" or 1-1/8"

Body: Heavy duty die cast metal construction

Cam: Includes dual hole, 1-1/2" long straight cam