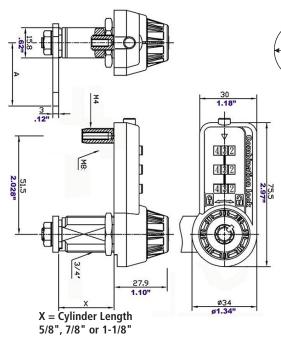

#### **SPECIFICATIONS**

Keyless/Combination: 3-dial combination cam/ locker lock with key override and code retrieval capability offering convenient keyless access.

- **Resettable:** Set the combination in three easy steps. Up to 1,000 possible combinations.
- **Installation:** Can be installed vertically (door) or horizontally (drawer).
- Barrel diameter: 3/4"
- Cylinder lengths: 5/8", 7/8" or 1-1/8"
- **Body:** Heavy duty die cast metal construction **Cam:** Includes dual hole, 1-1/2" long straight cam
- for use in door or drawer applications. Cam rotation: 90° stop cam placement allows
- cam to rotate 90° to the left or right. Finish: Chrome (7440L also available in Black) Packaged: 20 per box / 100 per case

#### **INCLUDED ACCESSORIES**

Pronged wood washer, fixing nut, 90° stop cam, cam screw and lock washer, and 1-1/2" dual hole, straight cam.