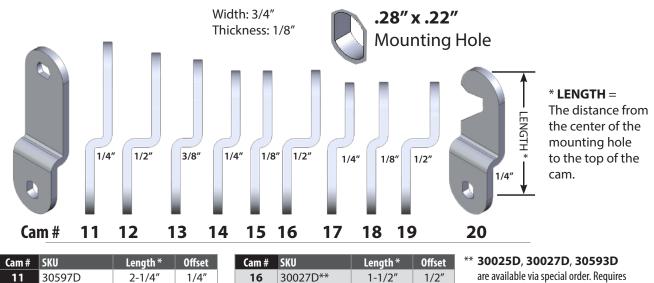

## **100 SERIES** — OFFSET CAMS

2″

1-5/8"

1-1/2"

1-1/2"

12

13

14

15

30596D

30002D

30026D

30025D\*\*

1/2″

3/8"

1/4″

1/8″

17

18

19

20

30594D

30595D

PL39001

30593D\*\*

minimum purchase of 20 pcs per item.

206-362-3290 | 800-525-0954 www.olympuslock.com

1/4″

1/8"

1/2″

1/4″

1-1/4"

1-1/4"

1-1/4"

1-1/2"