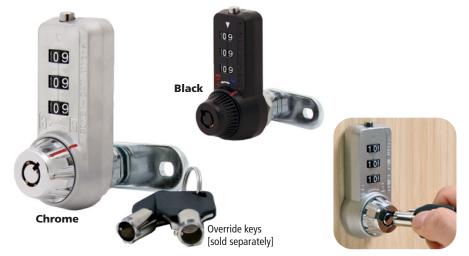

### Simple, Easy, Keyless Security

# Combi-Cam<sup>™</sup> ▶ 7440 Combi-Cam Ultra<sup>™</sup> (Dual Access)

| Item                                                                                          | Finish                                                                   | Cyl.<br>Length | Fits Max.<br>Material<br>Thickness | Override<br>Key Code | Function                                                                                                                 |
|-----------------------------------------------------------------------------------------------|--------------------------------------------------------------------------|----------------|------------------------------------|----------------------|--------------------------------------------------------------------------------------------------------------------------|
| 7440S-KA374                                                                                   | Chrome                                                                   | 5/8"           | 3/8"                               | #374                 | 3-dial combination cam/<br>locker lock with key<br>override and code retrieval.<br>Up to 1,000 possible<br>combinations. |
| 7440M-KA374                                                                                   | Chrome                                                                   | 7/8"           | 5/8"                               | #374                 |                                                                                                                          |
| 7440L-KA374                                                                                   | Chrome                                                                   | 1-1/8″         | 7/8″                               | #374                 |                                                                                                                          |
| 7440L-BLK-KA168                                                                               | Black                                                                    | 1-1/8"         | 7/8"                               | #168                 |                                                                                                                          |
| Override Keys are not included with locks — order separately as required (sold as a set of 2) |                                                                          |                |                                    |                      |                                                                                                                          |
| 7440-KEYS-374<br>7440-KEYS-168                                                                | Override keys (set of 2) code #374<br>Override keys (set of 2) code #168 |                |                                    |                      |                                                                                                                          |

MOUNTING CUTOUT

The Combi-Cam Ultra<sup>™</sup> dual-access combination cam/locker lock offers key override AND patented code discovery. Manager key overrides locks when codes are forgotten, an employee leaves, etc. Code discovery allows the code to be discovered so that the combination can be set to a new code.