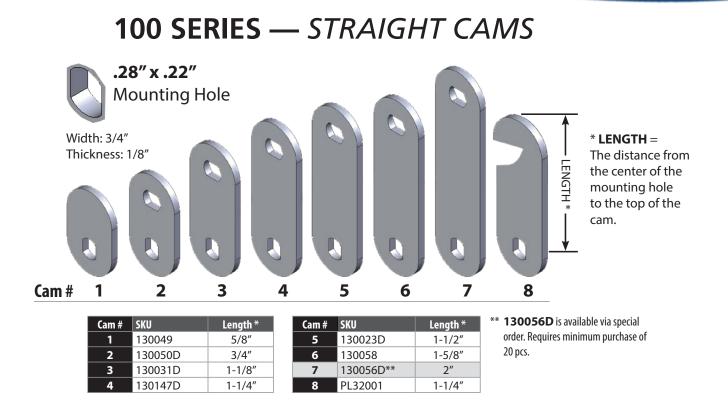

#### **OPTIONAL ACCESSORIES**

- 7440-KEYS: Override keys (set of 2). Specify key code when ordering.100 Series cams: Straight and offset dual-hole
- cams (See cam diagrams on reverse side)